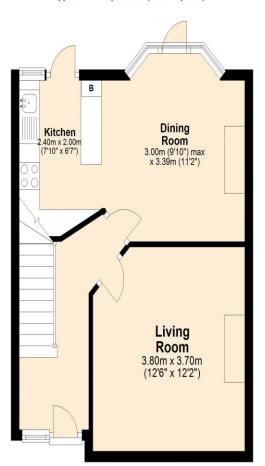

#### **Ground Floor**

Approx. 37.5 sq. metres (403.7 sq. feet)

#### First Floor

Approx. 37.2 sq. metres (400.3 sq. feet)

Total area: approx. 74.7 sg. metres (804.0 sg. feet)

This plan is for illustration purposes only and should be used as such by any prospective purchaser. Whilst every attempt has been made to ensure the accuracy of the floor plan contained here, measurements of doors, windows, rooms and any other items are approximate and no responsibility is taken for any error, omission or mis-statement.

### Accommodation

The accommodation briefly comprises a front door opening to the entrance hall with doors to the front reception room and the rear reception room which is open plan with the kitchen area. There are doors from the second reception room and the kitchen area to the rear garden. Stairs lead to the first floor landing with doors to three bedrooms, the family wet room and separate WC.