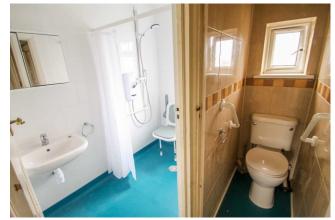

### Accommodation

The accommodation briefly comprises a front door opening to the entrance hall with doors to the front reception room and the rear reception room which is open plan with the kitchen area. There are doors from the second reception room and the kitchen area to the rear garden. Stairs lead to the first floor landing with doors to three bedrooms, the family wet room and separate WC.