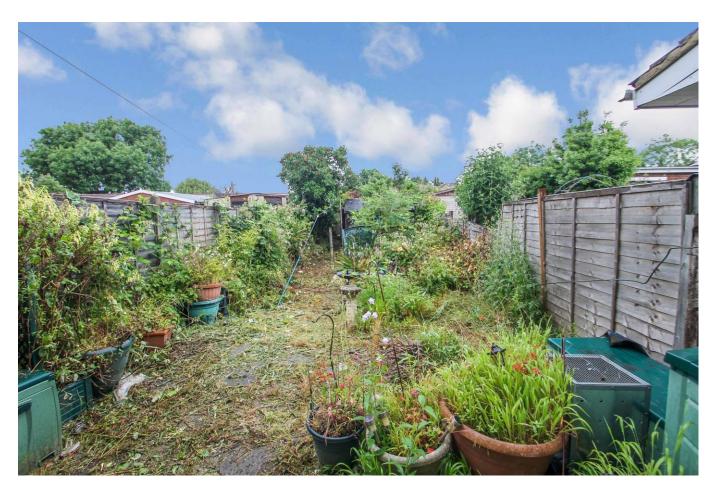

Outside the property are front and rear gardens. There is a garage at the rear of the garden which is accessed via the rear service road. There is great potential to extend the property STP.