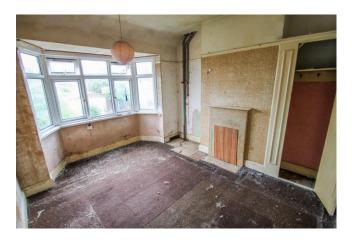

### Accommodation

The accommodation briefly comprises a front door opening to the entrance hall with doors to the front reception room and the rear reception room which is open plan with the kitchen area. There are doors from the second reception room and the kitchen area to the rear garden. Stairs lead to the first floor landing with doors to three bedrooms, the family wet room and separate WC.