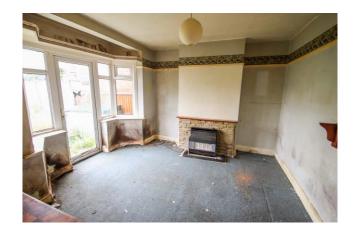

### Accommodation

The accommodation briefly comprises a front door opening to the entrance hall with doors to the front reception room and the rear reception room which is open plan with the kitchen area. There are doors from the second reception room and the kitchen area to the rear garden. Stairs lead to the first floor landing with doors to three bedrooms, the family wet room and separate WC.