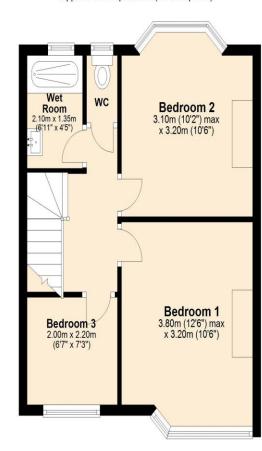

#### First Floor

Approx. 37.2 sq. metres (400.3 sq. feet)

Total area: approx. 74.7 sg. metres (804.0 sg. feet)

This plan is for illustration purposes only and should be used as such by any prospective purchaser. Whilst every attempt has been made to ensure the accuracy of the floor plan contained here, measurements of doors, windows, rooms and any other items are approximate and no responsibility is taken for any error, omission or mis-statement.

### Accommodation

The accommodation briefly comprises a front door opening to the entrance hall with doors to the front reception room and the rear reception room which is open plan with the kitchen area. There are doors from the second reception room and the kitchen area to the rear garden. Stairs lead to the first floor landing with doors to three bedrooms, the family wet room and separate WC.