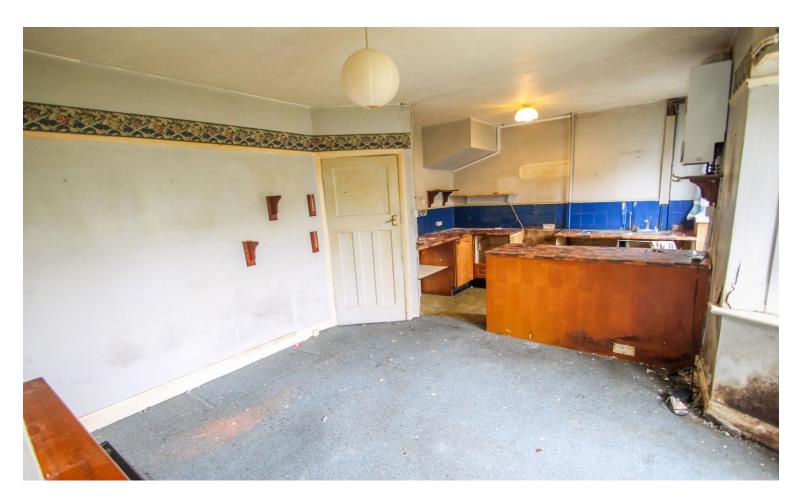

### Accommodation

The accommodation briefly comprises a front door opening to the entrance hall with doors to the front reception room and the rear reception room which is open plan with the kitchen area. There are doors from the second reception room and the kitchen area to the rear garden. Stairs lead to the first floor landing with doors to three bedrooms, the family wet room and separate WC.